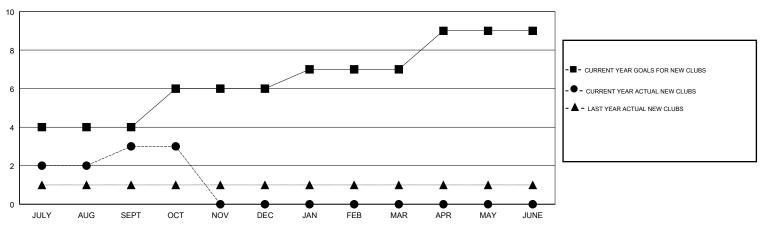

## **LOCATION CALIFORNIA**

**GMT CA** 

| Clubs                 |               |           |               | Members               |                           |                         |                                              |
|-----------------------|---------------|-----------|---------------|-----------------------|---------------------------|-------------------------|----------------------------------------------|
| RESULTS FOR 2017-2018 |               |           |               | RESULTS FOR 2017-2018 |                           |                         |                                              |
| QUARTER               | NEW CLUB GOAL | NEW CLUBS | DROPPED CLUBS | QUARTER               | MEMBER GROWTH NET<br>GOAL | MEMBER GROWTH<br>ACTUAL | DROPPED MEMBERS ACTUAL (including transfers) |
| JULY/AUG/SEPT         | 4             | 3         | 1             | JULY/AUG/SEPT         | 145                       | 140                     | 105                                          |
| OCT/NOV/DEC           | 2             | 0         | 0             | OCT/NOV/DEC           | 65                        | 7                       | 4                                            |
| JAN/FEB/MAR           | 1             | 0         | 0             | JAN/FEB/MAR           | 50                        | 0                       | 0                                            |
| APR/MAY/JUNE          | 2             | 0         | 0             | APR/MAY/JUNE          | 65                        | 0                       | 0                                            |

## GOALS AND ACTUAL NEW CLUBS CUMULATIVE

| -=-   | MEMBER GROWTH NET GO   | DAL    |
|-------|------------------------|--------|
| -•-   | - MEMBER GROWTH ACTUA  | AL     |
| - 🛦 - | - LAST YEAR MEMBERSHIP | ACTUAL |
|       |                        |        |
|       |                        |        |
|       |                        |        |