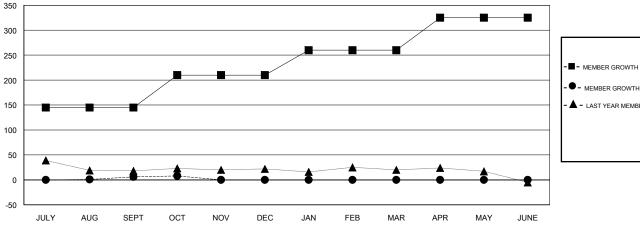

## **LOCATION CALIFORNIA**

**GMT CA** 

| Clubs                 |               |           |               | Members               |                           |                         |                                              |
|-----------------------|---------------|-----------|---------------|-----------------------|---------------------------|-------------------------|----------------------------------------------|
| RESULTS FOR 2017-2018 |               |           |               | RESULTS FOR 2017-2018 |                           |                         |                                              |
| QUARTER               | NEW CLUB GOAL | NEW CLUBS | DROPPED CLUBS | QUARTER               | MEMBER GROWTH NET<br>GOAL | MEMBER GROWTH<br>ACTUAL | DROPPED MEMBERS ACTUAL (including transfers) |
| JULY/AUG/SEPT         | 4             | 3         | 1             | JULY/AUG/SEPT         | 145                       | 140                     | 105                                          |
| OCT/NOV/DEC           | 2             | 0         | 0             | OCT/NOV/DEC           | 65                        | 7                       | 4                                            |
| JAN/FEB/MAR           | 1             | 0         | 0             | JAN/FEB/MAR           | 50                        | 0                       | 0                                            |
| APR/MAY/JUNE          | 2             | 0         | 0             | APR/MAY/JUNE          | 65                        | 0                       | 0                                            |

## GOALS AND ACTUAL NEW CLUBS CUMULATIVE

| -=-   | MEMBER GROWTH NET GO   | DAL    |
|-------|------------------------|--------|
| -•-   | - MEMBER GROWTH ACTUA  | AL     |
| - 🛦 - | - LAST YEAR MEMBERSHIP | ACTUAL |
|       |                        |        |
|       |                        |        |
|       |                        |        |